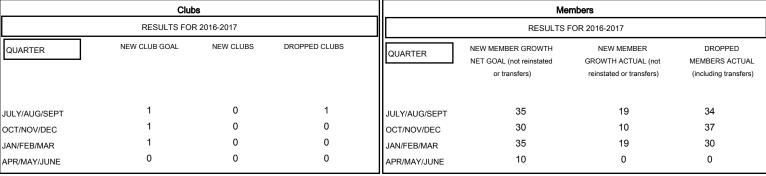

## MONTHLY MEMBERSHIP PROGRESS REPORT

### District 201C1

Results as of: 3/31/2017

# GMT: WAYNE OAKES LOCATION AUSTRALIA GMT CA



### GOALS AND ACTUAL NEW CLUBS CUMULATIVE



#### GOALS AND ACTUAL MEMBERS CUMULATIVE



| _ |                            |  |
|---|----------------------------|--|
| _ | NEW MEMBER GROWTH NET GOAL |  |

- ● - NEW MEMBER GROWTH ACTUAL

- A - LAST YEAR MEMBERSHIP ACTUAL

| DROPPED CLUBS: 1 |     |
|------------------|-----|
| DROPPED MEMBERS  |     |
| DECEASED         | 14  |
| CLUB CANCELLED   | 0   |
| OTHER            | 87  |
| TOTAL            | 101 |

| 27 CLUBS OF 64 ADDED 1 OR MORE | GENDER DISTRIBUTION |              |
|--------------------------------|---------------------|--------------|
| NEW MEMBERS                    | MALE                | 890 (73.74%) |

FEMALE 317 (26.26%)

CLICK HERE FOR CUMULATIVE

MEMBERSHIP DATA

FAMILY MEMBERS PAYING HALF

DUES

82

41