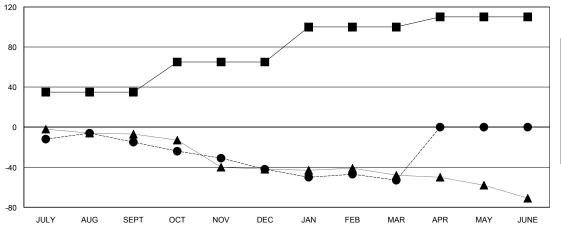

#### GOALS AND ACTUAL MEMBERS CUMULATIVE

| _ |                            |  |
|---|----------------------------|--|
| _ | NEW MEMBER GROWTH NET GOAL |  |

- ● - NEW MEMBER GROWTH ACTUAL

- A - LAST YEAR MEMBERSHIP ACTUAL